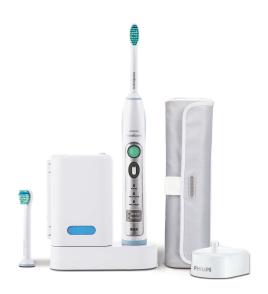

easy handling

Brushing time: Up to 2 weeks

**Items included** 

Charger: 1

Handles: 1 FlexCare Travel case: 1 soft

Brush heads: 1 ProResults standard, 1 ProResults

compact UV sanitizer **Cleaning performance** 