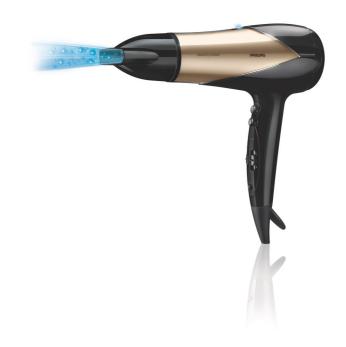

#### **Beautifully styled hair**

- Professional 2200W for perfect salon results
- · Six flexible speed and temperature settings for full control
- Dryer: With TurboBoost you dry faster, at the same heat
- · Cool Shot sets your style
- Narrow concentrator for focused airflow
- · Volume diffuser enhances volume, for curls and bouncy styles

# Narrow concentrator

The concentrator of the hair dryer works by focusing the flow of air through the opening onto specific areas. This results in precise styling and is great for touch ups or to finish a hair style.

#### Volume diffuser

The volume diffuser dries hair healthily, reduces frizz and increases volume by spreading the airflow across the hair. It adds lift and maximises volume, especially when used on the crown and root area, making it perfect for creating curls and bouncy styles