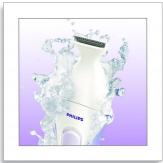

## Wet and dry use

Wet and dry use: for use in and out of the shower, simply rinses clean.

### Wet and dry use

• For use in or out of the shower.