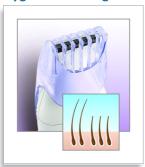

### Hygienic trimming comb

Hygienic trimming comb trims hair to five different lengths (2-10 mm), so you can creatively coif your bikini area growth.