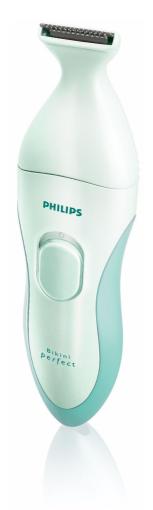

Philips Bikini Perfect
Bikini trimmer

Trim and shape

Bikiniperfect

HP6371/00

# Spa results at home

Super precision, less irritation

Style your bikini area the way you want for a comfortable, precise and silky smooth finish.