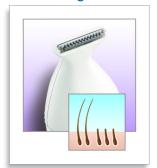

### Precise and gentle trimmer

Precise and gentle trimmer, trims hair to less than a millimetre (trims hair as short as 0.6 mm).