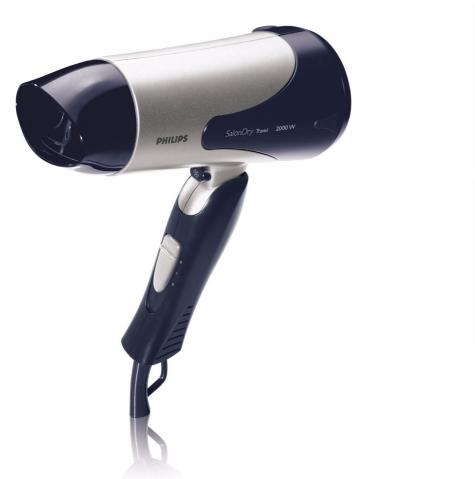

# SalonDry Travel

The 2000 W SalonDry Travel has everything you need to get the professional results you want, wherever you go.

# **Beautifully styled hair**

- for careful drying
- Professional 2000 W for perfect salon volume

# Easy to use

- Dual voltage for worldwide use
- Foldable handle for easy portability
- Travel pouch included

#### **Features**

- Foldable handle: Compact storage
- 2 heat/speed settings: Full flexibility
- Cool shot: Fix your style
- Dual voltage: Worldwide usage
  Travel pouch: Easy travelling

#### Attachments

• Nozzle: Strong airflow

### **Technical specifications**

- Voltage: 110–127 and 220–240 V
- Material housing styler: PC
- Cord length: 2 m
- Power: 2000 W
- Colour/finishing: Metallic silver and dark blue