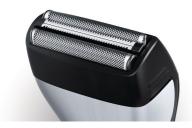

#### **Dual foil shaver with trimmer**

The dual foil shaver makes it easy to clean up stubble around your beard, even on your neck. The mid trimmer catches longer, tougher hairs and the 2 floating foils shave everything else perfectly smooth.

#### Change foil every 12 months

1. detach the shaver end of your Styleshaver. 2. Remove the old foil and cutters. 3. Place the new foil in the holder. 4. Place the new cutters into your Styleshaver and then click on the new holder and foil.