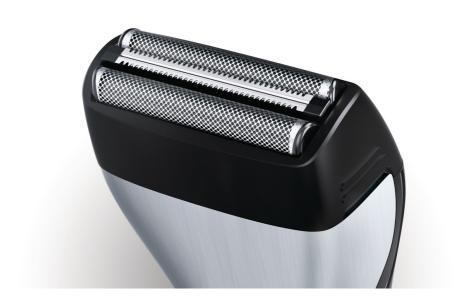

#### **Dual foil shaver with trimmer**

The dual foil shaver makes it easy to clean up stubble around your beard, even on your neck. The mid trimmer catches longer, tougher hairs and the 2 floating foils shave everything else perfectly smooth.

#### Change foil every 12 months

1. detach the shaver end of your Styleshaver. 2. Remove the old foil and cutters. 3. Place the new foil in the holder. 4. Place the new cutters into your Styleshaver and then click on the new holder and foil.