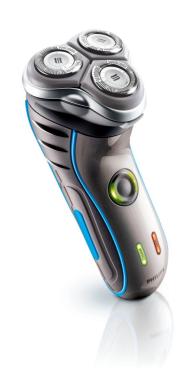

# Shaves even the shortest hairs

This Philips electric shaver HQ7160 is equipped with the unique Precision Cutting system. It has ultra thin shaving heads with slots to shave long hairs and holes to shave the shortest stubble.

#### **Superior Lift & Cut technology**

 $\boldsymbol{\cdot}$  Super Lift & Cut shaving technology with dual blade system

Electric shaver HQ7160/17