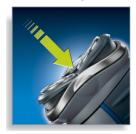

# Shaves even the shortest hairs

This Philips electric shaver HQ7160 is equipped with the unique Precision Cutting system. It has ultra thin shaving heads with slots to shave long hairs and holes to shave the shortest stubble.

#### **Precision Cutting System**

· Shaves even the shortest hairs

#### Shaves even the shortest hairs

Shaves even the shortest hairs