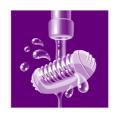

#### Washable head

The head can be detached and cleaned under running water for better hygiene.