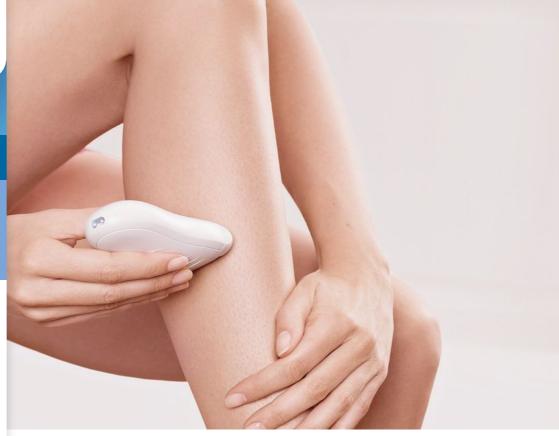

#### Smooth skin

 ${\boldsymbol{\cdot}}$  Gentle tweezing discs remove hair without pulling skin

#### **Gentle tweezing discs**

This epilator has gentle tweezing discs to remove hair without pulling the skin.