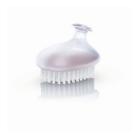

#### **Beautiful skin**

- Exfoliation brush to reveal even more radiant skin.
- · Vibrating massage bar stimulates your skin

#### **Exfoliation brush**

Unique Philips design which contains hypoallergenic bristles for optimal hygiene, fits perfectly in your hand for optimal handling in all conditions and can be used wet & dry.