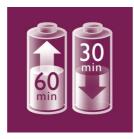

Gentle tweezing discs remove hair without pulling skin

#### **Comfortable epilation**

- Cordless
- $\boldsymbol{\cdot}$  Choose the right speed according to your needs
- · Fully washable epilation head for optimal hygiene

#### Sensitive area solutions

· Sensitive area cap for delicate skin



Epilator HP6520/01

## Highlights

#### **Exfoliation brush**



Unique Philips design which contains hypoallergenic bristles for optimal hygiene, fits perfectly in your hand for optimal handling in all conditions and can be used wet & dry.

#### **Massage attachment**



Gently vibrating massage bar stimulates and soothes the skin for a pleasant epilation process.

#### **Gentle tweezing discs**



This epilator has gentle tweezing discs to remove hair without pulling the skin.

#### Cordless



Up to 30 minutes wirefree epilation, quick 1-hour recharge

#### Two speed settings



This epilator has two speed settings. Speed 1 for extra gentle epilation and speed 2 for extra efficient epilation

#### Sensitive area cap



This epilator has a sensitive area cap. Specifically adapted for more sensitive skin, allowing for gentle epilation in delicate areas

#### Washable head



The head can be detached and cleaned under running water for better hygiene.



## Philips Green Logo

Philips Green Products can reduce costs, energy consumption and CO2 emissions. How? They offer a significant environmental improvement in one or more of the Philips Green Focal Areas — Energy efficiency, Packaging, Hazardous substances, Weight, Recycling and disposal and Lifetime reliability.

Epilator HP65