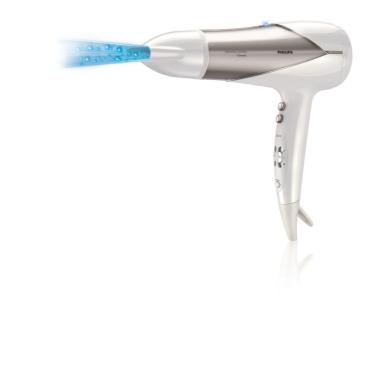

# Dry, Style and Set your hair your way SalonDry Control Hair Dryer

Take control of your blow dryer with the SalonDry Control. 2200W of professional drying power, 4 times more lonic conditioning and multiple settings means great and shiny results – from dry to set to style.

#### Beautifully styled hair

- Professional 2200W for perfect salon results
- Six flexible speed and temperature settings for full control
- Cool Shot sets your style
- Narrow concentrator for focused airflow
- Volume diffuser enhances volume, for curls and bouncy styles

#### Professional 2200W

This 2200W professional hairdryer creates a powerful airflow. The resulting combination of power and speed makes drying and styling your hair quicker and easier.