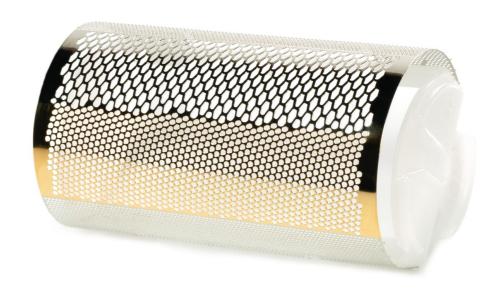

# For comfortable close shaving

Find matching products on the specifications tab

The shaving foil separates the cutting element of your Lady shaver from your skin. The golden layer on top of this foil makes it perfectly fit for the sensitive skin.