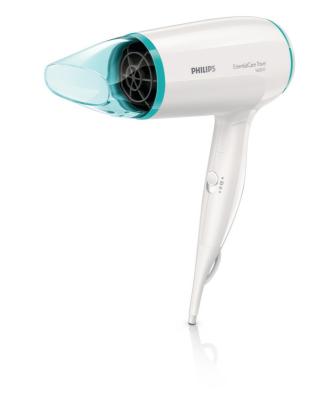

### **1600W for gentle drying**

This 1600W hairdryer creates the optimum level of airflow and gentle drying power, for beautiful results every day.

### ThermoProtect temperature

The ThermoProtect temperature setting provides the optimal drying temperature and gives additional protection from overheating the hair. With the same powerful airflow, you will get the best results in a caring way.

### **3 flexible speed settings**

This hairdryer offers 3 pre-selected speed/heat combinations to make it quick and easy to achieve the perfect style.

### Cool Shot sets your style

A must-have professional setting, the Cool Shot provides a burst of cold air. Use after styling to set and finish your style.

### Foldable handle

This hairdryer has foldable handle, making it easy to pack, store and take with you anywhere you go.

### Easy storage hook

A rubberized hook can be found on the base of the handle. Use to store easily at home or if staying at a hotel.