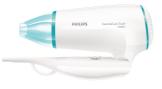

### Foldable handle

This hairdryer has foldable handle, making it easy to pack, store and take with you anywhere you go.

### Easy storage hook

A rubberized hook can be found on the base of the handle. Use to store easily at home or if staying at a hotel.