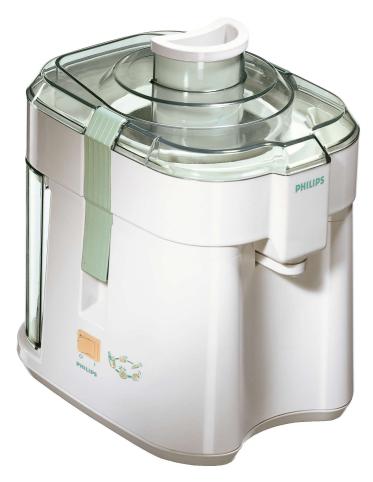

### Compact for easy storage

With this juicer you can make delicious fresh juice easily. And due to its compact design it's very easy to store too.

#### **Continuous juicing**

• Juice continuously using the 500ml detachable pulp container

#### **Design specifications**

- Color(s): White with green accents
- Material housing and clamps: PP
- Material lid: SAN

#### Detachable pulp container

Juice continuously using the 500 ml detachable pulp container.

Issue date 2022-05-02

Version: 1.1.1

 $\ensuremath{\circledcirc}$  2022 Koninklijke Philips N.V. All Rights reserved.