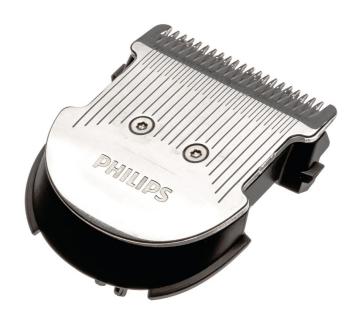

## A cutting element to give you fast and clean trim

This full metal cutting element is created to give you a fast and clean trim. Use the element without comb to create a short look of 0.5 mm. Use the trimmer in combination with a comb to achieve other cutting lengths and touch ups.

### Replaceable part

Fits Grooming: HC3504, HC3505, HC3507, HC3508, HC3509, HC3510, HC3517, HC3518, HC3519, HC3520, HC3530, HC3535, HC3587, HC3588, HC3589, HC7460, HC7462, HC9450, HC9452, HC9490

© 2021 Koninklijke Philips N.V. All Rights reserved.