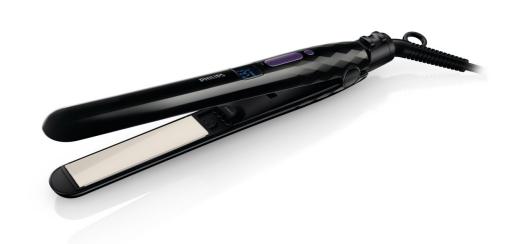

### Hair straightener with lonic conditioning

The new Philips Care & Control straightener allows you to get the straight hair style you want while being gentler on your hair. 3x more caring straightening thanks to lonic conditioning, Silky smooth ceramic plates and digital temperature control

### Less hair damage

- · More care with ion conditioning for shiny, frizz-free hair
- 2x as smooth on your hair with SilkySmooth ceramic plates
- ThermoGuard prevents unintentional heat exposure above 200°C
- · Digital settings with adjustable heat to get smooth results
- · Healthy hair without hotspots with Even Heat Distribution

#### Beautifully styled hair

· 230°C professional high heat for perfect results

#### Ease of use

- Fast heat up time, ready to use in 30 seconds
- ${\boldsymbol{\cdot}}$  No more accidental change of settings with key-lock function
- · Closing lock to close the handle for easy and safe storage
- Including pouch for easy storage
- 1.8 m power cord
- Swivel cord to prevent tangled wires