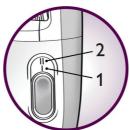

#### Two speed settings

Speed 1 for extra gentle epilation and speed 2 for extra efficient epilation