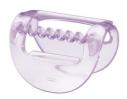

#### Opti-start cap with massage

For a maximum skin contact at all times while relaxing your skin before epilating, this combiattachment positions the epilator at the optimum angle for a constant effective hair removal