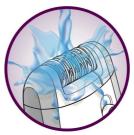

#### Opti-start cap with massage

For a maximum skin contact at all times while relaxing your skin before epilating, this combiattachment positions the epilator at the optimum angle for a constant effective hair removal

#### Lift and massage attachment

Lifts even the short hairs for an extra close epilation and relaxes your skin for a gentler hair removal at the same time