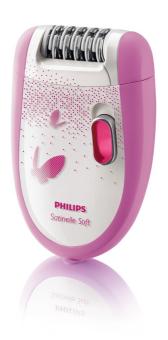

#### **Ergonomic grip**

The rounded shape fits perfectly in your hand for comfortable hair removal. It looks great too!

#### Two speed settings

Speed 1 for extra gentle epilation and speed 2 for extra efficient epilation

#### Washable epilation head

The head can be detached and cleaned under running water for better hygiene

Epilator HP6608/01