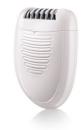

#### **Skin comfort**

• This epilation system removes hair as short as 0.5 mm

Epilator HP6608/01