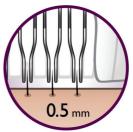

#### **Skin comfort**

• This epilation system removes hair as short as 0.5 mm

Epilator HP6608/01