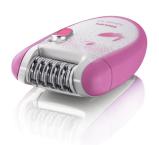

#### Opti-start cap with massage

For a maximum skin contact at all times while relaxing your skin before epilating, this combiattachment positions the epilator at the optimum angle for a constant effective hair removal

#### Lift and massage attachment

Lifts even the short hairs for an extra close epilation and relaxes your skin for a gentler hair removal at the same time

#### Sensitive cap

Specifically adapted for more sensitive skin, allowing for gentle epilation in delicate areas.