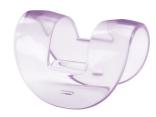

#### Sensitive cap

Specifically adapted for more sensitive skin, allowing for gentle epilation in delicate areas.