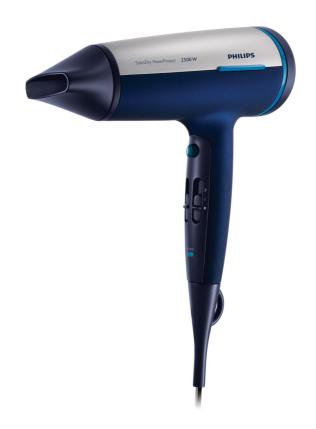

# The highest drying power ever SalonDry Pro

Want professional drying power? This is the most powerful hairdryer on the market but also one of the kindest for your hair. It combines IonBoost, multiple heat settings and powerful CoolShot to keep hair healthy yet perfectly coiffed.

### Beautifully styled hair

- Six flexible speed and temperature settings for full control
- Professional 2500W for perfect salon results
- · Narrow concentrator for focused airflow
- CoolShot sets your style
- · Quick salon results

# Specifications

**Technical specifications** 

Wattage: 2500 W Cord length: 2 m

Material housing: metallic chrome

**Serviceability** Replacement

© 2019 Koninklijke Philips N.V. All Rights reserved.

Specifications are subject to change without notice. Trademarks are the property of Koninklijke Philips N.V. or their respective owners.