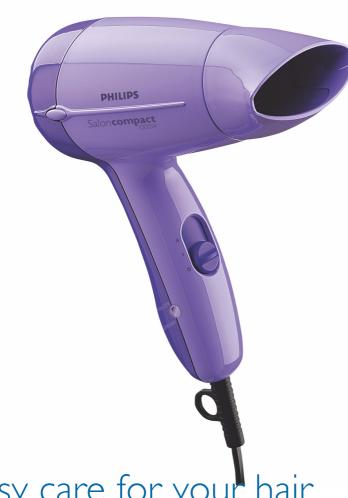

| Philips   |  |
|-----------|--|
| Hairdryer |  |
|           |  |
|           |  |
|           |  |
|           |  |
|           |  |
|           |  |

HP4823

# Easy care for your hair

### Salon Compact

Turbodry. The Salon Compact 1000 W has two heat/speed settings and a detachable styling nozzle.