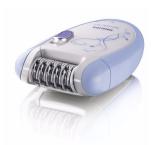

Philips Satinelle Epilator

• Optimal start

HP6507

# Perfectly smooth skin for weeks

Effectively removes hair, respects your skin

Get started into epilation with this new Philips system, removing hairs from the root, leaving your skin silky smooth for weeks, not days. Comes with a unique set of first-time user attachments, which help you achieve the best results.