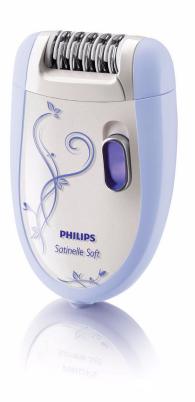

Philips Satinelle Epilator

• Optimal start

HP6507

# Perfectly smooth skin for weeks

Effectively removes hair, respects your skin

Get started into epilation with this new Philips system, removing hairs from the root, leaving your skin silky smooth for weeks, not days. Comes with a unique set of first-time user attachments, which help you achieve the best results.