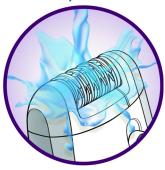

# Perfectly smooth skin for weeks

Effectively removes hair, respects your skin

Get started into epilation with this new Philips system, removing hairs from the root, leaving your skin silky smooth for weeks, not days. Comes with a unique set of first-time user attachments, which help you achieve the best results.

#### Perfect epilation starter set

• Opti-start + massage cap for efficient and gentle epilation