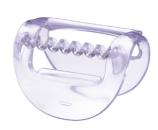

#### Perfect epilation starter set

• Opti-start + massage cap for efficient and gentle epilation

#### Opti-start cap with massage

For a maximum skin contact at all times while relaxing your skin before epilating, this combi-attachment positions the epilator at the optimum angle for a constant effective hair removal