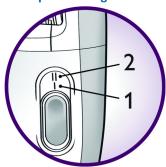

#### Optimal ease of use

- · Choose the right speed according to your needs
- Fully washable epilation head for better hygiene

#### Two speed settings

Speed 1 for extra gentle epilation and speed 2 for extra efficient epilation