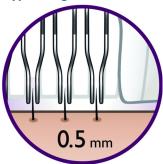

Philips Satinelle Epilator

• Optimal start



HP6507

# Perfectly smooth skin for weeks

Effectively removes hair, respects your skin

Get started into epilation with this new Philips system, removing hairs from the root, leaving your skin silky smooth for weeks, not days. Comes with a unique set of first-time user attachments, which help you achieve the best results.

#### Perfect epilation starter set

• Opti-start + massage cap for efficient and gentle epilation

#### Optimal ease of use

- · Choose the right speed according to your needs
- Fully washable epilation head for better hygiene

#### Skin comfort

• This epilation system removes hair as short as 0.5 mm







## Highlights

#### Hypo-allergenic



Additionally the hypo-allergenic discs assure an optimal hygiene.

#### Washable epilation head



The head can be detached and cleaned under running water for better hygiene

#### Opti-start cap with massage



For a maximum skin contact at all times while relaxing your skin before epilating, this combi-attachment positions the epilator at the optimum angle for a constant effective hair removal

#### Two speed settings



Speed 1 for extra gentle epilation and speed 2 for extra efficient epilation

### Specifications

#### **Accessories**

- · Cleaning brush
- Storage pouch

### **Technical specifications**• Voltage: 100-240 V

- Power consumption: 7.5 W
- Number of discs: 21
- Number of catching points: 20
- Pulling actions/second speed 1: 600
- Pulling actions/second speed 2: 733

###