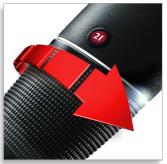

### 8 integrated length settings

Select and locks your desired length within a versatile range of possible lengths.