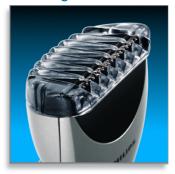

With contour following comb

QC5050

## Best performance that feels great

- Contour-following comb for speed and comfort
- SteelWave self-sharpening blades for precise results
- Create the look you want
- 8 integrated length settings up to 21 mm
- Short length comb to cut your hair to 1.6 mm

#### **Contour-following comb**

The contour-following comb adjusts to every curve to give fast and comfortable results.