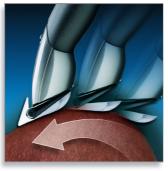

#### Self-sharpening blades

Revolutionary wave-shaped, self-sharpening blades channel and cut hair for a precise and even result.

Issue date 2012-02-25

Version: 9.2.1

© 2012 Koninklijke Philips Electronics N.V. All Rights reserved.