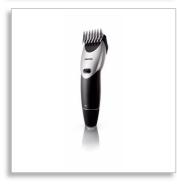

# Super-easy hair clipper

Select length, lock, go

This super-easy hair clipper enables you to create any style you want in up to 8 length settings from 1-21 mm. Just select the right hair length, lock and go. Now with extra stubble comb for extra-short haircuts and 3-day stubble look.

## Best performance that feels great

- Contour-following comb for speed and comfort
- SteelWave self-sharpening blades for precise results
- Create the look you want
- 8 integrated length settings up to 21 mm
- Short length comb to cut your hair to 1.6 mm