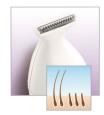

#### Precise and gentle trimmer

Precise and gentle trimmer, trims hair to less than a millimetre (trims hair as short as 0.6 mm).