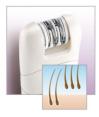

#### Precise and gentle trimmer

Precise and gentle trimmer, trims hair to less than a millimetre (trims hair as short as 0.6 mm).