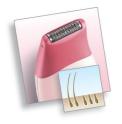

Trim, shape or remove unwanted hair from your bikini area for a precise and silky smooth finish with this super precision trimmer.

#### 4 styling options

- Precise and gentle trimmer
- Hygienic trimming comb
- Extra smooth and safe shaver
- Epilator removes hairs for weeks

#### Wet and dry use

• For use in or out of the shower.

#### **Hygienic protection**

• Silver ion comb for hygienic protection

#### **Cordless use**

Charge lasts up to 60 minutes

# Highlights

#### Precise and gentle trimmer



Precise and gentle trimmer, trims hair to less than a millimetre (trims hair as short as 0.6 mm).

#### Hygienic trimming comb



Hygienic trimming comb trims hair to five different lengths (2-10 mm), so you can creatively coif your bikini area growth.

#### Extra smooth and safe shaver



Extra smooth and safe shaver

#### Epilator removes hairs for weeks



Epilator removes hairs for weeks

#### Always clean and hygienic



Silver ion comb for hygienic protection

**Rechargeable cord/cordless** Charge lasts up to 60 minutes

#### Wet and dry use

Wet and dry use: for use in and out of the shower, simply rinses clean.

HP6375/01

## Specifications

#### Accessories

Precise and gentle trimmer Hygienic trimming comb Extra smooth and safe shaver Epilator removes hairs for weeks

© 2022 Koninklijke Philips N.V. All Rights reserved. lssue date 2022-03-22 Version: 5.0.1

Specifications are subject to change without notice. Trademarks are the property of Koninklijke Philips N.V. or their respective owners. 12 NC: 0000 000 00000

www.philips.com