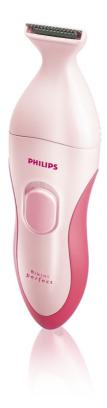

### Super precision trimmer, less irritation

Trim, shape or remove unwanted hair from your bikini area for a precise and silky smooth finish with this super precision trimmer.

#### 4 styling options

- Precise and gentle trimmer
- Hygienic trimming comb
- Extra smooth and safe shaver
- Epilator removes hairs for weeks