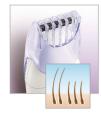

#### Hygienic trimming comb

Hygienic trimming comb trims hair to five different lengths (2-10 mm), so you can creatively coif your bikini area growth.