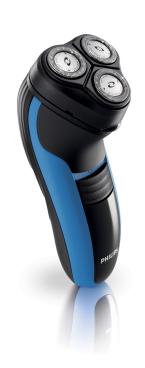

# Close and easy

A close and comfortable shave for an affordable price. The Reflex Action system is combined with the Super Lift & Cut technology, guaranteeing a close and comfortable shave.

## **Comfortably close**

- Super Lift & Cut technology
- · Replacement heads

#### Adjusts to every curve of your face and neck

· Reflex Action system

## Moustache and sideburn trimming

· Pop-up trimmer

## Easy grip

• Ergonomically designed grip for easy handling