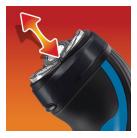

## Moustache and sideburn trimming

· Pop-up trimmer

#### Pop-up trimmer

Full width, pop-up trimmer is perfect for grooming sideburns and moustache.