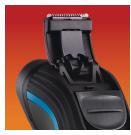

#### Super Lift & Cut technology

The dual blade system lifts hairs to cut comfortably below skin level.