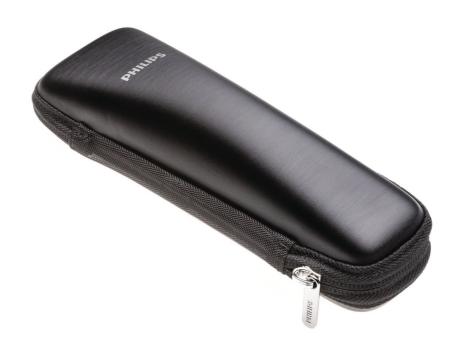

Hard Pouch

Shaver series 7000

CP1818

## A pouch to safely store your shaver.

This hard pouch allows you to store your shaver. It is also easy for taking your shaver with you when you're on the way.