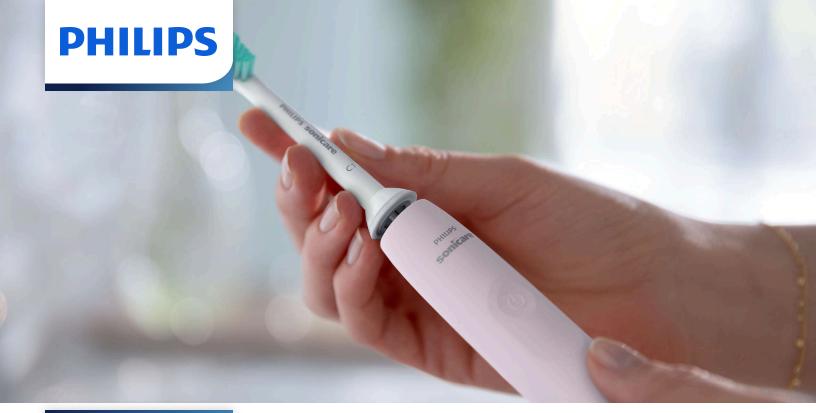

# **Goodbye manual toothbrush. Hello Sonicare.** Up to 3x better plaque removal\*

Sonicare technology combined with our brush action gently removes plaque up to 3x better\* than a manual toothbrush.

#### **Designed around you**

- Ergonomic design makes the toothbrush easy to hold and use
- 14-day long lasting battery life

#### **Provides superior clean**

- Up to 3x better plaque removal vs a manual toothbrush\*
- Our unique technology brings you a powerful yet gentle clean

Sonic electric toothbrush