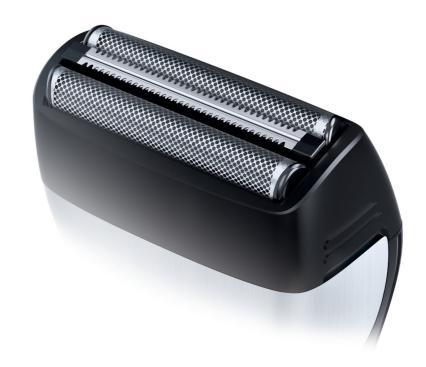

#### Change foil every 12 months

1. detach the shaver end of your Styleshaver. 2. Remove the old foil and cutters. 3. Place the new foil in the holder. 4. Place the new cutters into your Styleshaver and then click on the new holder and foil.

#### **Dual foil shaver with trimmer**

The dual foil shaver makes it easy to clean up stubble around your beard, even on your neck. The mid trimmer catches longer, tougher hairs and the 2 floating foils shave everything else perfectly smooth.

#### **Shaving foil**

Fits product types: QS6140, QS6160 Shaving foil per packaging: 1

© 2018 Koninklijke Philips N.V. All Rights reserved.

Specifications are subject to change without notice. Trademarks are the property of Koninklijke Philips N.V. or their respective owners.