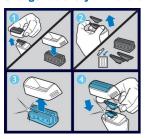

#### Change foil every 12 months

1. detach the shaver end of your Styleshaver. 2. Remove the old foil and cutters. 3. Place the new foil in the holder. 4. Place the new cutters into your Styleshaver and then click on the new holder and foil.