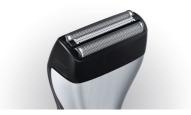

#### **Dual foil shaver with trimmer**

The dual foil shaver makes it easy to clean up stubble around your beard, even on your neck. The mid trimmer catches longer, tougher hairs and the 2 floating foils shave everything else perfectly smooth.