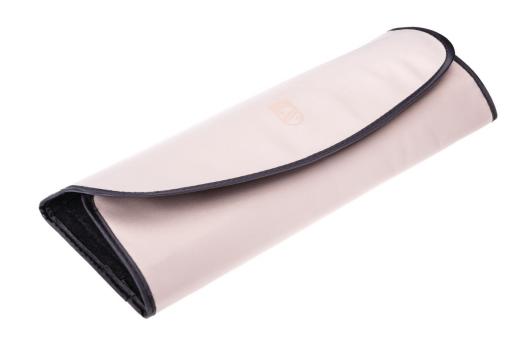

## A pouch to safely store your Styler

Find matching products on the specifications tab

This pouch allows you to store your Philips styler in a safe and hygienic way. The pouch is also easy for taking your styler with you when you're on the go.