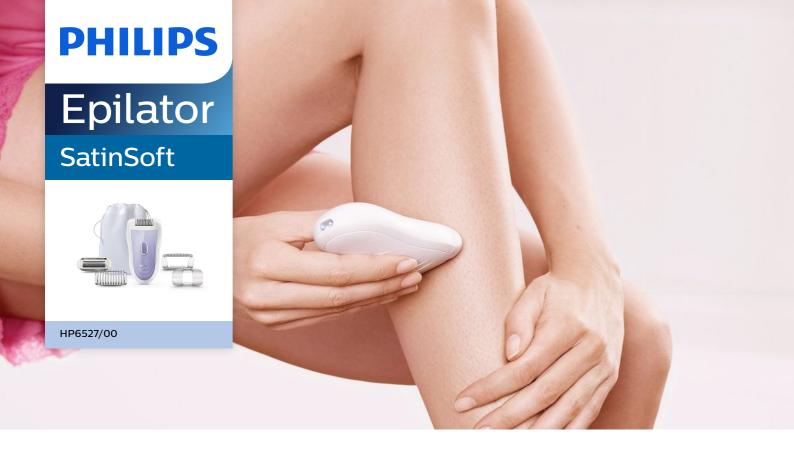

# Enjoy the touch of satin

## with gentle tweezing discs and +5 accessories

Fed up with epilators pinching your skin? Enjoy the touch of satin with Philips SatinSoft. It protects the skin against pulling. Use wet or dry. It includes shaving head, trimming comb, massage cap and sensitive area cap.

#### **Smart solutions**

- · Vibrating Massage bar stimulates your skin.
- · Sensitive area cap allows for epilation in delicate areas.
- In just one click, your epilator becomes a Shaver!

Epilator HP6527/00