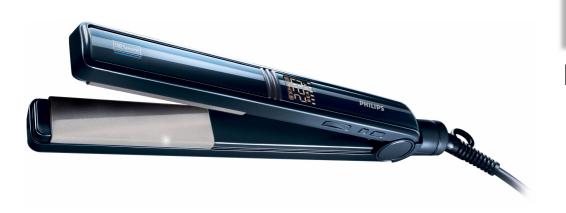

Philips Straightener

Nano-Diamond Ceramic

### SalonStraight Sonic

The SalonStraight Sonic combines advanced sonic vibration technology with Nano Diamond Ceramic plates and a professional temperature of 220°C for 30% faster straightening and super-smooth results.

### Beautifully styled hair

- SonicPulse Technology
- Up to 30% faster results\*
- 220°C professional high heat for perfect salon results
- Tourmaline Ceramic plates