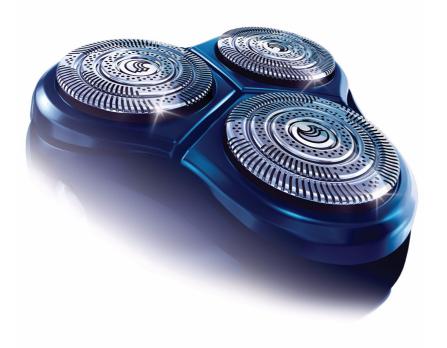

### Sharp & Close

To maintain the maximum performance from your Philips shaver, replace your shaving heads every 2 years

Comfortably close
• Super Lift & Cut shaving technology with dual blade system
Speed-XL shaving heads

50% more shaving surface

## Specifications

- Shaving heads Shaving heads per packaging: 3 Fits product types: HQ8100, HQ8140, HQ8142,

HQ8150, HQ8160, HQ8170 C&C, HQ8174, HQ9100, HQ9140, HQ9160, HQ9170, HQ9190 C&C, HQ9190 GP