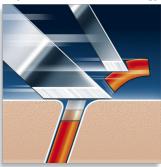

### Highlights

Super Lift & Cut technology

Dual blade system of your Philips shaver: first blade lifts, second blade cuts for a comfortable close shave.

50% more shaving surface 50% more shaving surface

Issue date 2012-10-06