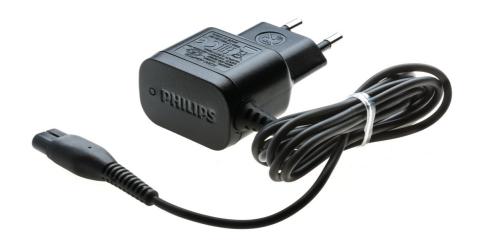

## Connects your shaving device to the mains

Check compatibility data.

This power plug for your shaving device can be used in nearly all European countries. Lost your old one? Order a new one here!

Power plug CP0262/01

## Replaceable part

Fits product type:: BT405, QG3320, QG3321, QG3327, QG3329, QG3330, QG3333, QG3334, QG3335, QG3337, QG3340, QG3341, QG3343,

QG3347, QG410, QP2520, QT3900, QT4000, QT4001, QT4002, QT4004, QT4005, QT4006, RQ310, RQ320, RQ350, S520, QP2511