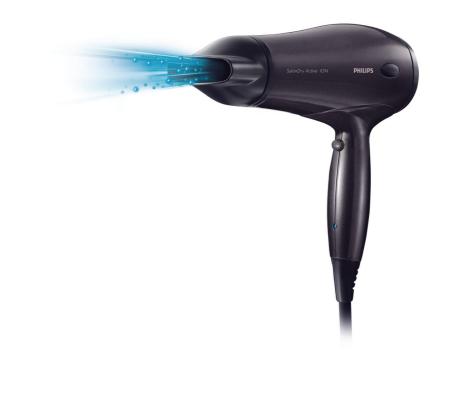

### Fast drying results with ultimate shine SalonDry Active ION

The SalonDry Active ION combines Ionic technology and 1800W of drying power - to dry hair quickly whilst adding shine. Surely the most perfect blow dry out there

#### Beautifully styled hair

- 1800W for beautiful results
- 6 flexible speed and temperature settings
- Cool Shot sets your style
- Narrow concentrator for focused airflow