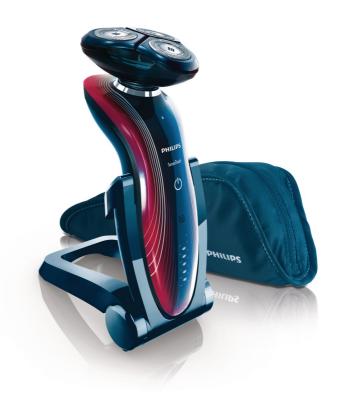

# Philips SensoTouch - Soft touch, smooth shave

The new Philips SensoTouch RQ1180/16 electric shaver gives a soft touch for a smooth shave. The GyroFlex 2D system adjusts easily to the curves of your face and shaves even the shortest stubble with its DualPrecision heads.

# A shaver which adjusts to the curves of your face

 ${}^{\textstyle \bullet}$  GyroFlex 2D system adjusts easily to the curve

### Close and comfortable shave

- · DualPrecision shaves even the shortest stubble
- · SensoTouch Shavers with Super Lift&Cut Action