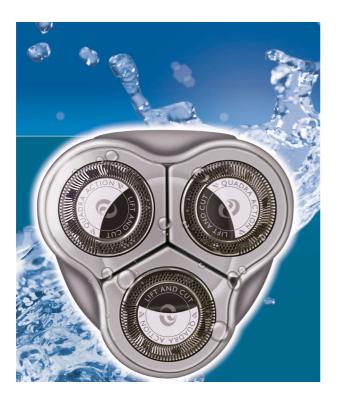

# Renew for better results

Up to 50% better lift of hairs\*

For maximum performance replace your shaving heads every year.

### Comfortably close

• Super Lift & Cut shaving technology with dual blade system

sense and simplicity

## Specifications

Shaving heads • Shaving heads per packaging: 3 • Fits product types: HQ6425, HQ6426, HQ6466, HQ74XX, HQ76XX, HQ78XX

HQ6/32