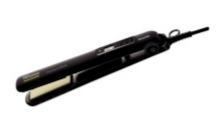

### ProCeramic Breeze

The ProCeramic Breeze features Even Heat Distribution ceramic technology, Ionic conditioning, digital heat settings and an ultra-fast heat-up time to give you long-lasting professional styling results - quickly.

#### Beautifully styled hair

- · Protective ceramic coating
- EHD+ Technology
- · Ionic Breeze Conditioning

#### Time saving

 $\boldsymbol{\cdot}$  It takes only few minutes for styler to be ready to use

Straightener HP4648/17