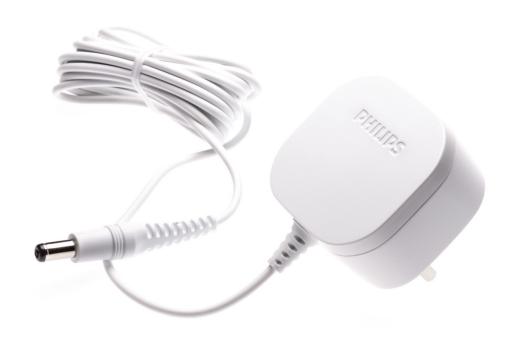

# For recharging your epilator easily

Find matching products on the specifications tab

Can be used in United Kingdom only. Lost your old one or is it broken? Order a new one here!

### Replaceable part

for hair removal products: BRE225, BRE224, BRE235, BRE245, BRE255, BRE265, BRE275, BRE285

© 2022 Koninklijke Philips N.V. All Rights reserved.

Specifications are subject to change without notice. Trademarks are the property of Koninklijke Philips N.V. or their respective owners.