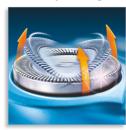

### **Super Lift & Cut System**

Dual blade system: first blade lifts, second blade cuts for a comfortable close shave.