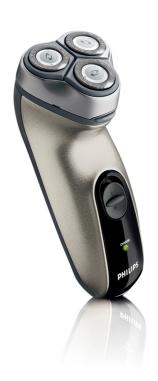

## A close shave

The HQ6675 is developed to offer a close and comfortable shave for an affordable price. The Reflex Action System is combined with the Super Lift & Cut technology, guaranteeing a close and comfortable shave.

#### **Comfortably close**

· Super Lift & Cut System

#### Adjusts to every curve of your face and neck

- · Reflex Action System
- · Individually floating heads

### Moustache and sideburn trimming

· Spring released pop-up trimmer