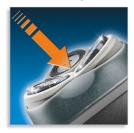

#### **Individually floating heads**

Align the razor sharp blades closer to your skin for exceptional closeness.