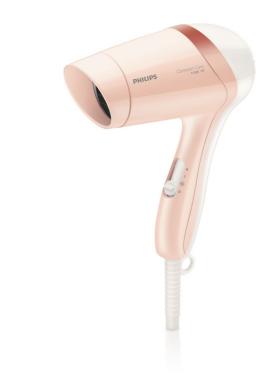

Compact Care Hair dryer

#### **Compact design**

Compact and ergonomic, this hairdryer benefits from a clever modern design. This results in a dryer that is light and easy to handle yet small enough to store virtually anywhere. HP8112/01

# Design

Color: Peach

lssue date 2019-07-08 Version: 2.0.1

IDS

asimpleswitch.com