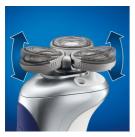

#### Gently follows the contours of your face

· Gently follows the contours of your face

#### For a close shave

Gently follows the contours of your face for a close shave, even in hard to reach areas

### Stretches skin and lifts hairs

The shaving heads have unique rings with a stretch and lift pattern that contributes to a great shave