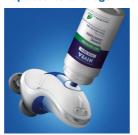

# Easy lotion refill and charging

· Easy shaving conditioner refill

Sdiff

#### Replaceable cartridge

Simply pump the NIVEA FOR MEN shaving conditioner from the refill can directly into the Advanced Skin Protection System