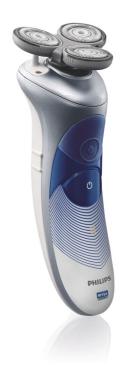

#### For a close shave

Gently follows the contours of your face for a close shave, even in hard to reach areas

### Stretches skin and lifts hairs

The shaving heads have unique rings with a stretch and lift pattern that contributes to a great shave

#### **Shaving Performance**

Shaving System: Lift & Cut technology Contour-following: Flex Tracker system Skin Comfort: NIVEA FOR MEN conditioner dispensing system, Glide rings