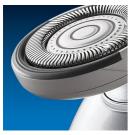

#### Gently follows the contours of your face

· Gently follows the contours of your face

#### For a close shave

Gently follows the contours of your face for a close shave, even in hard to reach areas

# A great close shave

· Stretch and Lift pattern for a great shave

### Stretches skin and lifts hairs

The shaving heads have unique rings with a stretch and lift pattern that contributes to a great shave