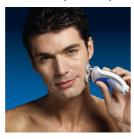

# Shave in and out of the shower

· Hot water opens your pores resulting in a close shave

#### Hot water opens the pores

You can shave in and out of the shower: Hot water opens your pores resulting in a close shave