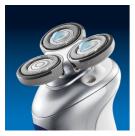

### Moisturize while you shave

NIVEA FOR MEN conditioner is dispensed through the shaving heads directly onto your skin, moisturizing it while shaving. The conditioner contains Natural Microtec which protects your skin against irritation

#### Replaceable cartridge

Simply pump the NIVEA FOR MEN shaving conditioner from the refill can directly into the Advanced Skin Protection System