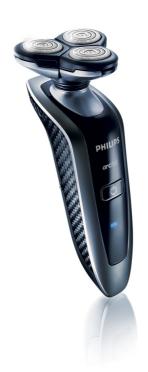

# Perfectly close, even on the neck

For men who only want the very best, arcitec combines Flex and Pivot Action with the Triple-track shaving heads for a perfectly close shave, even on the neck.

## Perfectly close, even on the neck

• Flex and Pivot Action follows every curve

#### Flex and Pivot Action

Three independently flexing heads in a shaving unit that swivels with full range of motion. This unique combination ensures optimum skin contact in curved areas to catch even the most problematic neck hair.