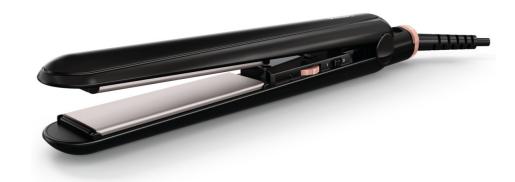

#### **Tourmaline coating**

The smooth ceramic plates prevent damage to your hair during styling. They are infused with tourmaline to give your style ultimate smoothness and shine.

#### 6 temperature settings

Variable temperature settings give you acurate control and allow you to adjust temperature to your hair type minimisig the damage.

## Specifications

**Technical specifications** 

Voltage: 110-240 V

Temperature settings: 140°C - 220°C

Heat-up time: 60 sec Cord length: 1.8 m

Maximum temperature: 220 °C

**Features** 

Hanging loop

**Coating**: Ceramic tourmaline

Swivel cord

Service

2-year worldwide guarantee

© 2019 Koninklijke Philips N.V. All Rights reserved.

Specifications are subject to change without notice. Trademarks are the property of Koninklijke Philips N.V. or their respective owners.