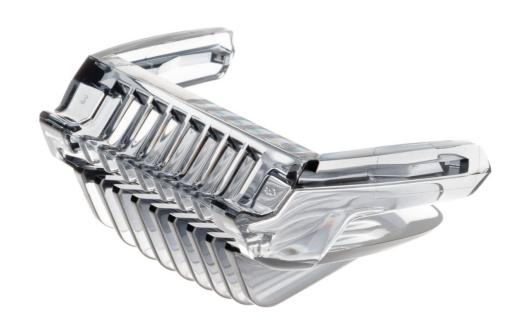

## Comb for your beard styler RQ111

Only fits the new RQ111 beard styler

How to distinguish the new beard styler from the old version: the new version has the Philips logo on the metal of the cutter, while on the old beard styler the logo is printed on the plastic part.