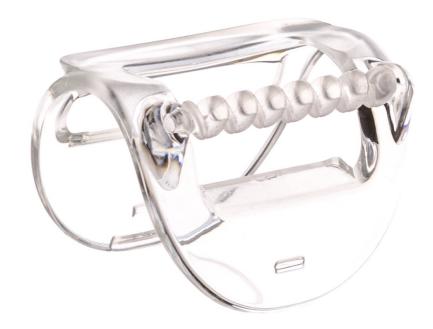

# Part for your epilator

To replace your current massage cap

### Replaceable part

Fits product types :: HP6420/00, HP6420/01, HP6420/30, HP6421/00, HP6421/30, HP6421/31, HP6422/00, HP6422/01, HP6422/31, HP6423/00, HP6423/01, HP6423/30, HP6423/31 for hair removal products: HP6423, HP6425