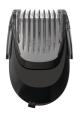

#### **Beard & moustache comb**

The beard & moustache comb allows you to maintain a perfect beard up to 5mm.

#### **Cutting system**

Comb type: 5 lengths settings

Range of length settings: 0.5mm up to 5mm