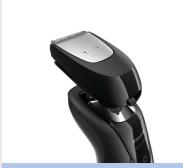

### Expand your possibilities

Click-on Beard Styler complements your Philips SensoTouch or arcitec electric shaver, so you can create the style you want.

#### Easy click on, click off

Turn your shaver into a trimmer in 2 easy steps. 1. Lift the shaving head out of the shaver; 2. Click on the Beard Styler.

#### **Click-on Styler**

The Click-on Beard Styler is designed to trim whiskers extremely short while still protecting your skin.