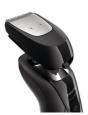

#### **Click-on Styler**

The Click-on Beard Styler is designed to trim whiskers extremely short while still protecting your skin.

#### **Upgrade** your shaver

The SmartClick beard styler attachment is compatible with all shaver ranges with SmartClick system.