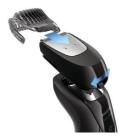

beard Styler accessory

**SmartClick** 

SmartClick accessory

5 length settings

#### **Beard & moustache comb**

The beard & moustache comb allows you to maintain a perfect beard up to 5mm.

#### **Cutting system**

Comb type: 5 lengths settings

Range of length settings: 0.5mm up to 5mm