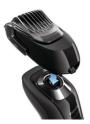

#### **Precision trimmer**

Simply remove the comb to use the precision trimmer with a 0.5mm stubble setting.

#### **Cutting system**

Comb type: 5 lengths settings

Range of length settings: 0.5mm up to 5mm