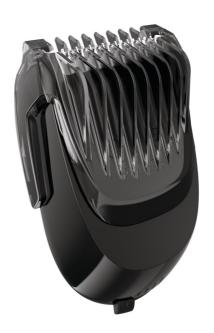

#### **Beard & moustache comb**

The beard & moustache comb allows you to maintain a perfect beard up to 5mm.

#### **Precision trimmer**

Simply remove the comb to use the precision trimmer with a 0.5mm stubble setting.

#### **Cutting system**

Comb type: 5 lengths settings

Range of length settings: 0.5mm up to 5mm