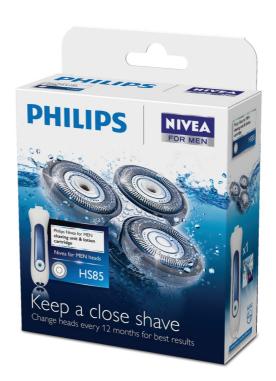

# Specifications

**Shaving heads** 

Shaving heads per packaging: 3

© 2019 Koninklijke Philips N.V. All Rights reserved.

Specifications are subject to change without notice. Trademarks are the property of Koninklijke Philips N.V. or their respective owners.