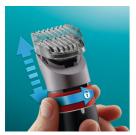

### 9 integrated length settings

Select and locks your desired length within a versatile range of possible lengths.