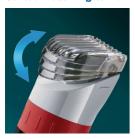

### Corded and cordless use

Use your Philips trimmer corded or cordless with the recharged battery for maximum power and freedom.