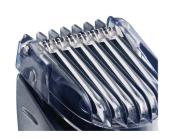

### Create the look you want

• 9 integrated length settings from 1-18mm

### 9 integrated length settings

Select and locks your desired length within a versatile range of possible lengths.