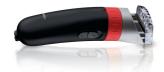

#### **Contour following comb**

The contour following comb adjusts to every curve to give fast and comfortable results.