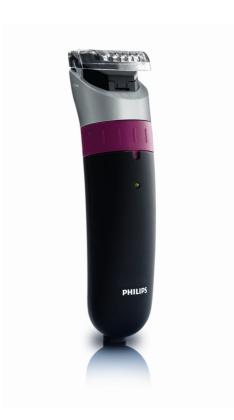

Stubble and beard trimmer

With zoomring

QT4021/50

### Corded and cordless use

Use your Philips trimmer corded or cordless with the recharged battery for maximum power and freedom.