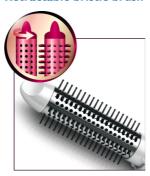

Philips Airstyler

### 5 styling attachments

3 flexible speed settings Compact design

HP8651/00

### Salon Airstylist Pro

What hair style do you want today? The Salon Airstylist has five versatile styling attachments and 650W of power so you can get creative with your hair styles

#### **Beautifully styled hair**

- 650W for beautiful results
- 38mm thermo brush to smoothen your hair
- Shaping brush for easy shiny styles
- · Straightening comb catches and guides the hair easily
- · Narrow concentrator for focused airflow
- Retractable bristle brush for easy curling