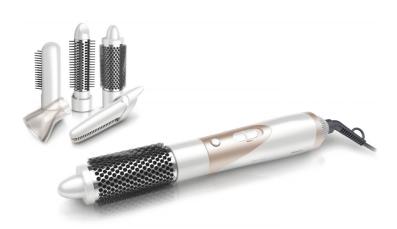

Philips Airstyler

### 5 styling attachments

3 flexible speed settings Compact design

HP8651/00

#### **Beautifully styled hair**

- 650W for beautiful results
- 38mm thermo brush to smoothen your hair
- Shaping brush for easy shiny styles
- · Straightening comb catches and guides the hair easily
- · Narrow concentrator for focused airflow
- Retractable bristle brush for easy curling

#### **Attachments**

- Nozzle
- Retractable bristle brush
- Shaping brush