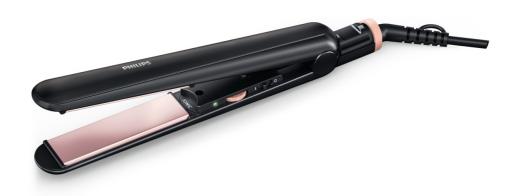

#### Less hair damage

- More care with ion conditioning for shiny, frizz-free hair
- Accurate control 220°C with variable temperature
- Ceramic coating for ultra-smooth gliding

# Ceramic

The smooth ceramic coated plates prevent damage to your hair during styling.

#### **Technical specifications**

Heating time: 60s Maximum temperature: 220 °C Cord length: 1.8 m Heater type: PTC Voltage: 110-240 V Color/finishing: black and pearl peach **Features** Swivel cord Ceramic coating Hair type