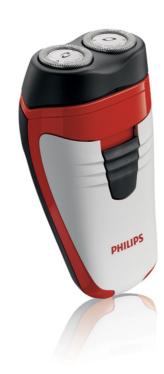

### Lift & Cut system

Lightweight, compact and easy-to-use two-headed shaver with Lift & Cut technology and individually floating heads for a close, comfortable shave.

#### **Cordless battery shaver**

• Up to 60 minutes cordless shave

Electric shaver HQ132/16