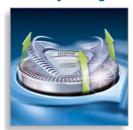

#### Unique Lift & Cut dual blade system

This unique dual blade system of the Philips shaver gently lifts hair into position for an incredibly close cut.