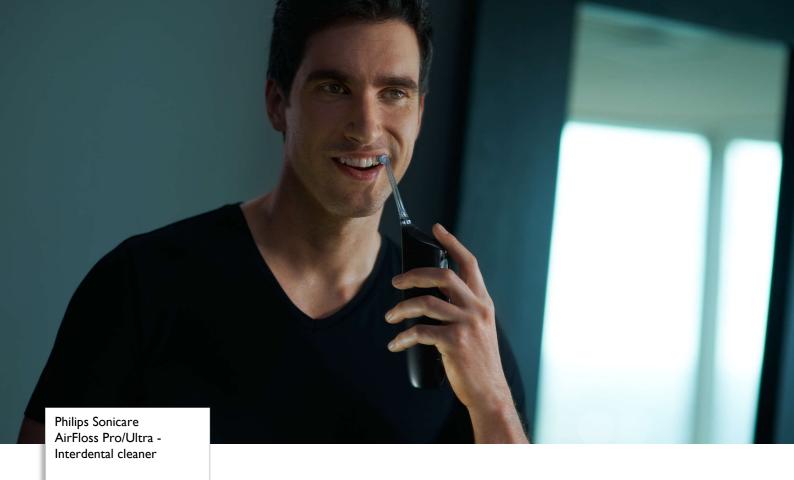

# Designed for inconsistent flossers

For those who don't floss consistently, AirFloss Pro/Ultra\*\*\*\* is the easiest way to effectively clean between teeth. AirFloss Pro/Ultra can be used with mouthwash or water and is clinically proven as effective as floss for gum health.\*\*

# The easiest way to effectively clean between teeth

- Takes just 60 seconds: Point, Press, Clean!
- · An easy way to start a healthy habit

# Easily start a healthy habit

Interproximal cleaning is very important to overall oral health. AirFloss Pro/Ultra is an easy way to clean deeper between teeth, helping to form a healthy habit.