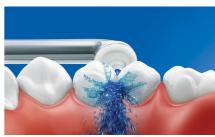

#### **Superior technology**

- High performance nozzle
- Air and micro-droplet technology
- · Triple burst customizable settings

### Micro-droplet technology

Our clinically-proven results are possible from our unique technology that combines air and mouthwash or water to powerfully yet gently clean between teeth and along the gumline.

# High performance nozzle

The new AirFloss Pro/Ultra high performance nozzle amplifies the power of our air and micro-droplet technology to be more effective and efficient than ever.