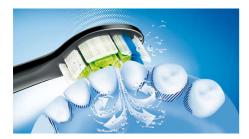

#### **Maximized sonic motion**

Philips Sonicare brush heads are vital to our core technology of high-frequency, high-amplitude brush movements performing over 31,000 brush strokes per minute. Our unparalleled sonic technology fully extends the power from the handle all the way to the tip of the brush head. This sonic motion creates a dynamic fluid action that drives fluid deep between teeth and along the gum line for superior, yet gentle, cleaning every time.

### Micro-droplet technology

Our clinically-proven results are possible from our unique technology that combines air and mouthwash or water to powerfully yet gently clean between teeth and along the gumline.