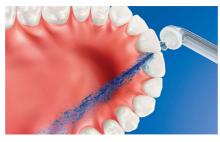

# Designed for inconsistent flossers

For those who don't floss consistently, AirFloss Pro/Ultra\*\*\*\* is the easiest way to effectively clean between teeth. AirFloss Pro/Ultra can be used with mouthwash or water and is clinically proven as effective as floss for gum health.\*\*

# The easiest way to effectively clean between teeth

- Takes just 60 seconds: Point, Press, Clean!
- · An easy way to start a healthy habit

#### Cleans in just 60 seconds

With the AirFloss Pro/Ultra, cleaning your entire mouth takes less than 60 seconds a day. Simply select your burst frequency (single, double or triple), and hold down the activation button for continuous automatic bursts or press and release for manual burst mode.