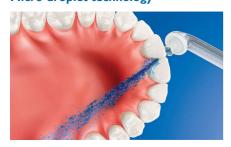

#### Micro-droplet technology

Our clinically-proven results are possible from our unique technology that combines air and mouthwash or water to powerfully yet gently clean between teeth and along the gumline.

#### High performance nozzle

The new AirFloss Pro/Ultra high performance nozzle amplifies the power of our air and micro-droplet technology to be more effective and efficient than ever.