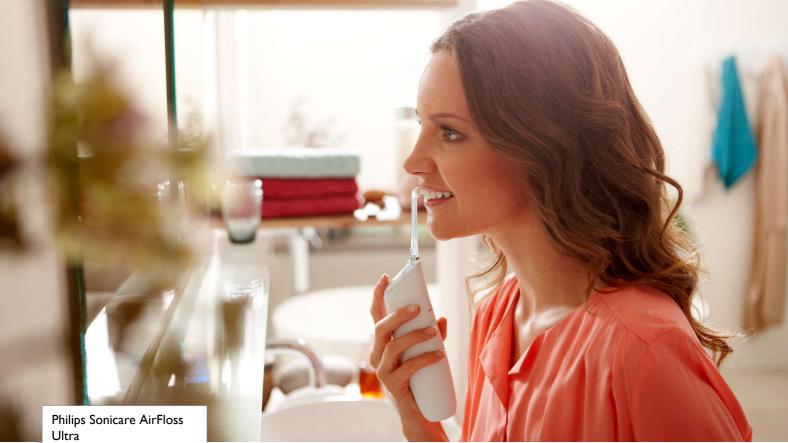

Ultra
AirFloss Pro/Ultra Interdental cleaner

Fresh & clean with mouthwash

Fill the reservoir on the handle with either mouthwash or water, then point and press. Use with mouthwash for the ultimate fresh experience and anti-microbial benefits.