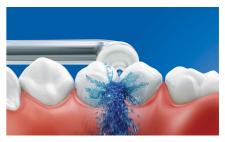

# Highlights

Up to 99.9% plaque removal

AirFloss Pro/Ultra removes up to 99.9% of plaque from treated areas.\*\*\*

#### Micro-droplet technology

Our clinically-proven results are possible from our unique technology that combines air and mouthwash or water to powerfully yet gently clean between teeth and along the gumline.

#### Helps prevent cavities

By gently bursting away plaque that brushing missed, Philips Sonicare AirFloss Pro/Ultra helps prevent cavities from forming in the spaces between your teeth.