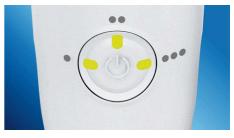

#### Cleans in just 60 seconds

With the AirFloss Pro/Ultra, cleaning your entire mouth takes less than 60 seconds a day. Simply select your burst frequency (single, double or triple), and hold down the activation button for continuous automatic bursts or press and release for manual burst mode.

#### **Triple burst customization**

AirFloss Pro/Ultra's powerful spray can be customized to your liking, with single, double or triple bursts for each press of the activation

#### Ease of use

- Battery indicator: Handle LEDs show charge level
- Handle: Slim ergonomic design
- · Nozzle attachment: Easily snaps on and off
- Battery Life: 1-3 weeks\*\*\*\*\*