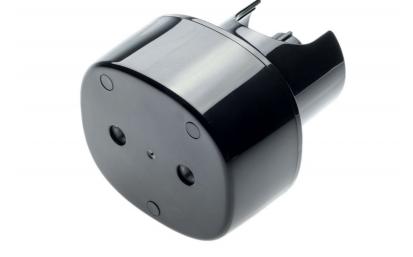

## To exchange your current Mixer Gear Unit

Take your breakfasts and baked treats to the next level with our double mixer.

## Ease of using Philips spare parts

• Easily renew your product with original Philips parts

replaceable part

• fits to product type: HR2621 - HR2629, HR2650 -

HR2658

## Highlights

**Easy replacement of product parts** From time to time your product needs a facelift, and with Philips consumer replacement parts to renew your product, it's never been so easy! All this with guaranteed Philips quality.