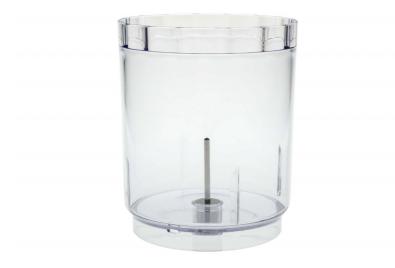

Philips Viva Collection XL Chopper Bowl

CP0856

## To exchange your current XL Chopper Bowl

This is the bowl for the XL chopper to process harder food like meat, nuts and cheese.